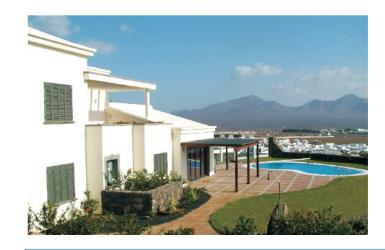

The basic design of the villas consists of 4 bedrooms all with built-in wardrobes, 3 bathrooms (one en-suite with jacuzzi), cloakroom wide lounge- living area with big windows that welcome marvellous sea views, independent kitchen, terraces, ample solarium, sheltered "All fresco" dining area, BBQ area, laundry room, double garage, storage area, private swimming pool and big gardens surrounded by volcanic stone walls