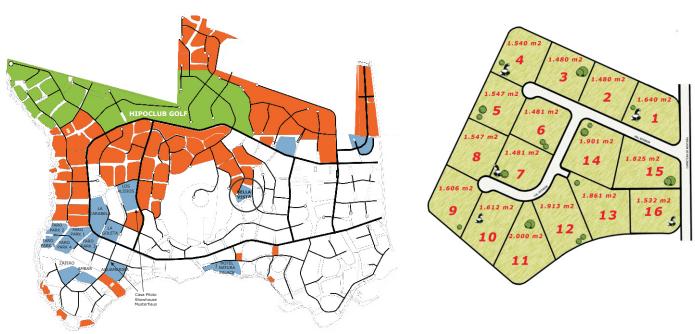

Marble tiles throughout and "Iroko" interior carpentry.

Minimum plot size of 1.480 m2

Built area of 295 m2.