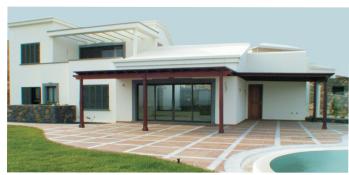

The basic design of the villas consists of 4 bedrooms all with built-in wardrobes, 3 bathrooms (one en-suite with jacuzzi), cloakroom wide lounge- living area with big windows that welcome marvellous sea views, independent kitchen, terraces, ample solarium, sheltered "All fresco" dining area, BBQ area, laundry room, double garage, storage area, private swimming pool and big gardens surrounded by volcanic stone walls